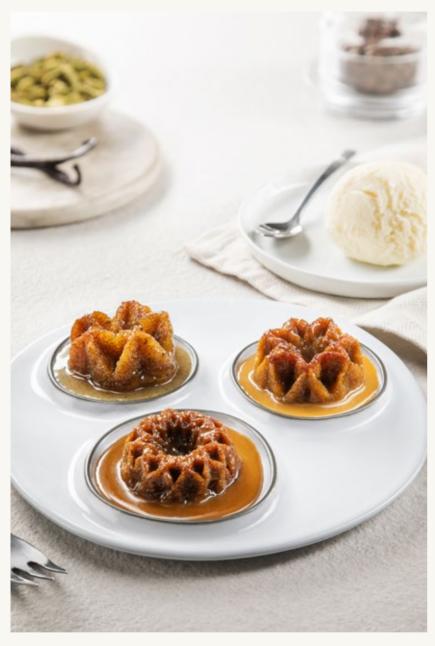

# SIGNATURE

DATE TRILOGY

Crafted with different date varieties from our farm in Saudi Arabia, Bateel's date puddings are delightfully light and flavourful.

#### DATE TRILOGY (NEW) (1) (W) KCAL 684 5.95

Trio of mini date puddings, each made with a different variety of Bateel organic date, served with three sauces and fior di latte gelato.