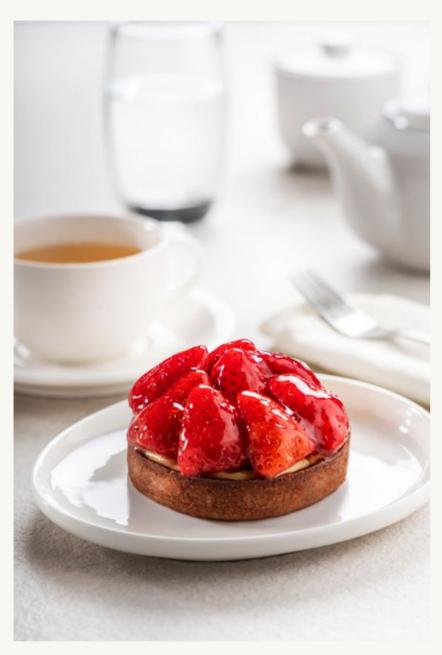

# **CLASSICS**

STRAWBERRY TART

Combining creative flair with a respect for tradition, our expert pastry chefs prepare a tempting array of authentic and contemporary desserts.

#### 4.45 **STRAWBERRY** TART KCAL 433

Fresh chocolate tart filled with vanilla custard and finished with the season's finest strawberries.