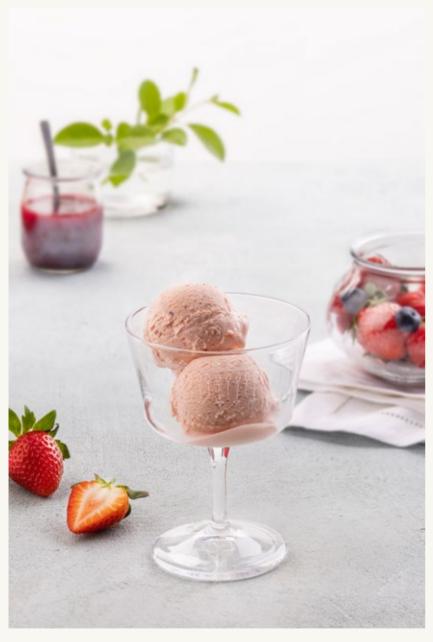

# **GELATO**

ARTISAN GELATO

Our artisan gelato is made in-house using fresh, quality ingredients including Sicilian pistachios and organic Bateel dates.

## ARTISAN GELATO

2.95

Two scoops of your choice:

Madagascan vanilla KCAL 95 Single origin chocolate KCAL 97 Khidri date KCAL 120 Terracina Strawberry KCAL 210 Sicilian pistachio KCAL 115 Greek yoghurt and pecan KCAL 139