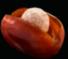

#### Khidri

Segai

#### An interesting variety, Segai dates are yellow, firm and sweet at the top, yet dark, soft and mildly sweet at the base.