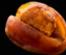

#### Khidri

Segai

#### An interesting variety, Segai dates are yellow, firm and sweet at the top, yet dark, soft and mildly sweet at the base.