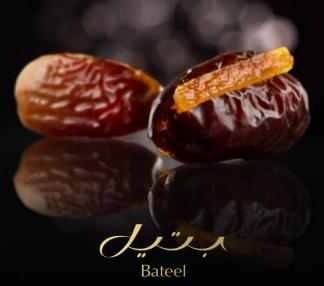

# Luxury You Can Taste

### DISCOVER THE DIFFERENCE



# Premium Organic Dates

### PLAIN DATES



#### Ajwa

The exclusive Ajwa Al Ghat is cultivated in limited quantities. Featuring a soft, brown to black skin, with a sweet flavour and chewy texture.

#### Kholas

Often enjoyed with Arabic coffee, Kholas dates have a delicious toffee flavour with smooth golden, brown skin.



Also known as Californian dates, the Medjool variety is large, chewy and moderately

sweet in flavour, with

thin brown skin.

#### Medjool



Wanan date is mildly sweet and is distinguishable by it's long, cone shape and dark, wrinkled skin.

Wanan



#### Khidri

Segai



#### Sokari (Soft or Hard)

A popular choice, Sokari is named after the Arabic word for 'sweet'. The dates are cone-shaped with creased, yellow skin.



#### Pressed Wanan

Mildly sweet Wanan dates