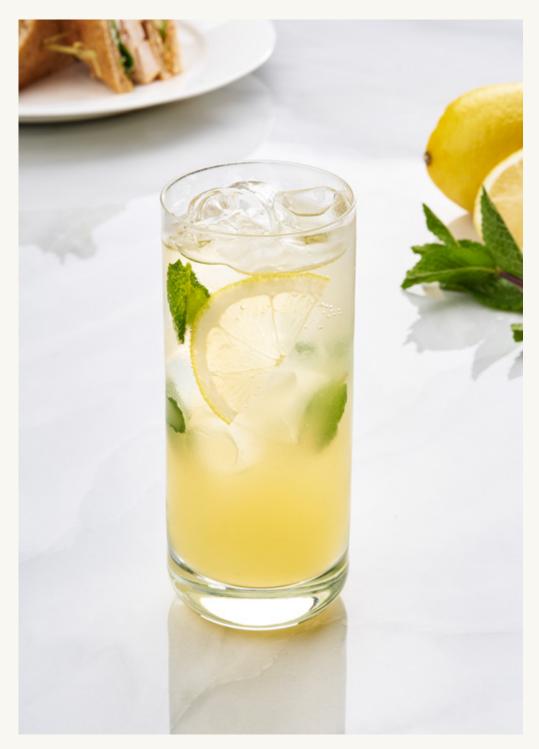

# CHILLED BEVERAGES

SICILIAN LEMONADE

Our chilled beverages are handcrafted to order using the freshest ingredients, for the optimum in flavour and nutrition.

| 0.3    |       | 0 - | - T T | TTO       |  |
|--------|-------|-----|-------|-----------|--|
| C V    | 1 ( ) | ( ) | г н   | IES       |  |
| , ) IV | 1 ( ) | ( ) |       | 1 1 2 2 3 |  |

| BEETROOT & BANANA KCAL 310  Exotic combination of beetroot, banana, honey and coconut milk.                        | 46  | SPARKLING STRAWBERRY KCAL 79 Light and fresh blend of strawberry, basil, cranberry juice and ginger ale.                                                | 42                               |
|--------------------------------------------------------------------------------------------------------------------|-----|---------------------------------------------------------------------------------------------------------------------------------------------------------|----------------------------------|
| BERRY PROTEIN SHAKE KCAL 313  Protein-packed blend of peanut butter, Greek yoghurt, banana, blueberry and vanilla. | 46  | Refreshing mix of fresh Sicilian lemon, organic agave, mint and ginger ale.                                                                             | 42                               |
| AÇAÍ & BERRY KCAL 165  Balanced blend of açaí, blueberry, mango, banana and almond milk.                           | 5 2 | TAROCCO ROSSA (**) KCAL 111  Italian-inspired blend of red orange, pineapple juice, organic agave and soda.                                             | 42                               |
| AVOCADO & DATE KCAL 373  Fresh Australian avocados blended with organic dates and oat milk.                        | 46  | WATERMELON FIZZ KCAL 104  Sparkling mix of watermelon, lemon, grapefruit and soda.                                                                      | 40                               |
| DATE SHAKE KCAL 364  Fior de Latte blended with Bateel organic dates and fresh milk.                               | 4 4 | PASSION FRUIT MOJITO KCAL 131  Mix of passion fruit, soda, orange, lime and pineapple, garnished with mint.                                             | 42                               |
| DETOX JUICES                                                                                                       |     | FRESH LEMON & MINT KCAL 207  Middle Eastern classic with fresh lemon juice and mint leaves, served over crushed ice.                                    | 40                               |
| ORANGE DETOX KCAL 70  Vitamin-packed blend of fresh orange, pineapple, carrot and ginger.                          | 46  | HOMEMADE ICED TEAS                                                                                                                                      |                                  |
| GREEN COLD PRESS KCAL 91 Chlorophyll-rich blend of spinach, apple, cucumber, celery, pineapple, lemon and ginger.  | 4 4 | BUTTERFLY PEA KCAL 103  PEACH KCAL 120  HONEY, LEMON & GINGER KCAL 283                                                                                  | 4 0<br>4 0<br>4 4                |
| RED COLD PRESS KCAL 91  Detoxifying mix of beetroot, carrot, apple, cucumber, lime and ginger.                     | 4 4 | ICED COFFEE                                                                                                                                             |                                  |
| FRESH JUICES KCAL 108-149 Orange, Carrot, Green Apple, Pineapple, Orange & Carrot, Watermelon                      | 3 6 | MATCHA FRAPPÉ KCAL 387  DATE FRAPPÉ KCAL 584  ICED LATTE KCAL 118  ICED SPANISH LATTE KCAL 444  ICED SAUDI LATTE KCAL 128  FRENCH ICED MOCHA ( KCAL 181 | 42<br>42<br>40<br>40<br>40<br>37 |
| WATER & SOFT DRINKS                                                                                                |     |                                                                                                                                                         |                                  |
| SAN PELLEGRINO 2 7 Sparkling water 500ml/1L                                                                        | /39 | SPARKLING                                                                                                                                               |                                  |
| ACQUA PANNA 2 7 Still mineral water 500ml/1L                                                                       | /39 | BATEEL SPARKLING DATE                                                                                                                                   | 9 5                              |
| LOCAL WATER<br>270ml                                                                                               | 16  | OR POMEGRANATE KCAL 67/KCAL 115  Sugar-free, non-alcoholic sparkling beverage made from apples, Bateel's                                                |                                  |
| SOFT DRINKS                                                                                                        | 2 4 | finest organic dates and all-natural pomegranate. 750ml                                                                                                 |                                  |