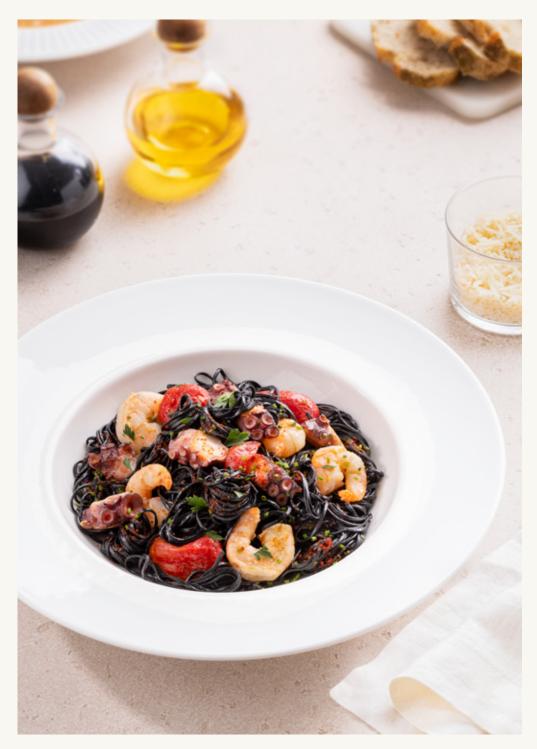

## SEAFOOD LINGUINE NERO (\*\*) KCAL 840 115

Fresh squid ink linquine with sautéed king prawns, Galician octopus, Datterini tomato, Umbrian olive oil, chives and lemon.