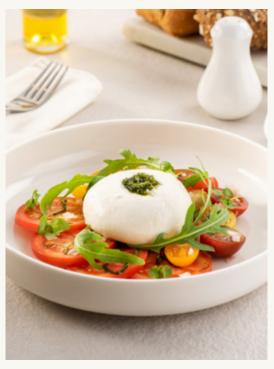

### BURRATA SALAD (A) (E) KCAL 768 105

Italian burrata with heirloom tomato, wild rocket, diced shallots and pistachio and basil pesto.