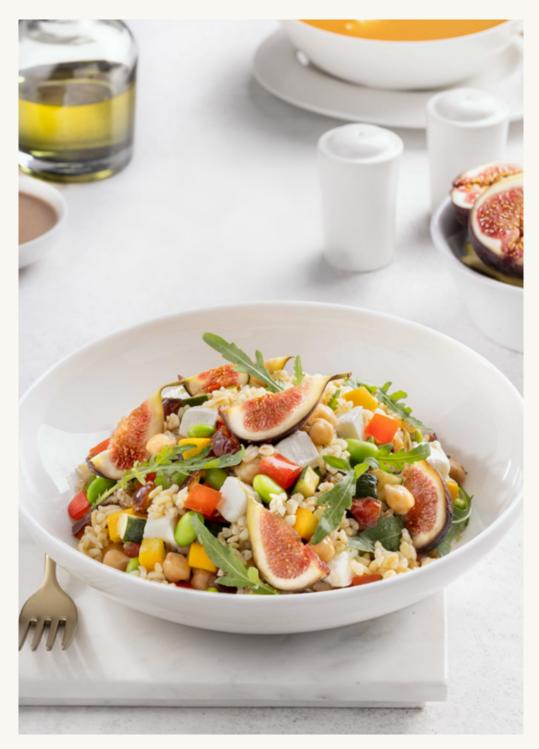

#### 8 9 DATE & FIG (NEW) KCAL 637

Bateel organic dates with black fig, goat cheese, bulgur wheat and a white grape vinaigrette.