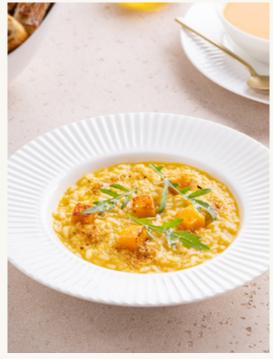

## ROASTED PUMPKIN © KCAL 174 65

Blend of seasonal pumpkin and cannellini beans, garnished with pumpkin seeds, lemon pangrattato and served with chilli oil.