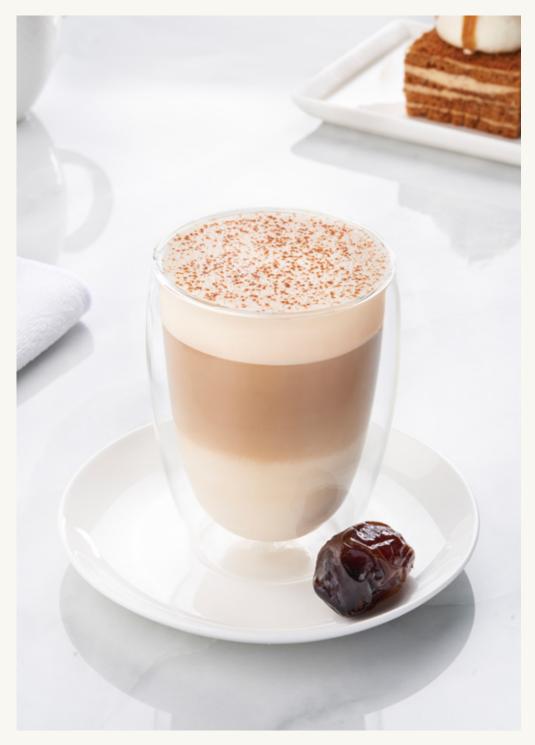

# COFFEE & COCOA

TIRAMISU LATTE

From single-origin beans to signature blends, our coffee selection has been impeccably sourced from around the world.

| ESPRESSO SINGLE KCAL 5 / DOUBLE KCAL 10                                            | 20/25      | TIRAMISU LATTE (NEW) KCAL 474                                                               | 40  |
|------------------------------------------------------------------------------------|------------|---------------------------------------------------------------------------------------------|-----|
| CAPPUCCINO KCAL 201                                                                | 2 9        | Coffee layered with cream, milk and chocolate.                                              |     |
| CAFFÈ LATTE KCAL 191                                                               | 2 9        | and chocolate.                                                                              |     |
| MATCHA LATTE KCAL 163                                                              | 40         | ROYAL SAFFRON MOCHA 💮 KCAL446                                                               | 4 2 |
| AMERICANO KCAL 62                                                                  | 2 8        | Coffee layered in chocolate and saffron with organic date syrup.                            |     |
| TURKISH COFFEE KCAL 62                                                             | 3 6        | SAUDI LATTE KCAL 164                                                                        | 4 0 |
| CARDAMOM TURKISH COFFEE KCAL 6                                                     | 3 8        | A unique blend of Bateel's signature                                                        | 40  |
| ESPRESSO MACCHIATO KCAL 102                                                        | 2 7        | Qahwa with espresso, steamed milk, date syrup and saffron.                                  |     |
| FLAT WHITE KCAL 24                                                                 | 2 9        | syrup and samon.                                                                            |     |
| CORTADO KCAL 102                                                                   | 2 9        | DATE LATTE KCAL 590                                                                         | 41  |
| CAFFÈ MOCHA 🎯 KCAL 374                                                             | 40         | Coffee with date syrup, topped with whipped cream.                                          |     |
| FRENCH PRESS WITH SINGLE ORIGIN COFFEE KCAL 45                                     | 49         | SPANISH LATTE KCAL 444                                                                      | 40  |
| STROLL ORIGIN COLLECTION                                                           |            | Coffee with condensed milk, date syrup and steamed milk.                                    |     |
| COMPLEMENT YOUR COFFEE                                                             |            | CAFFÈ CARAMEL KCAL 365                                                                      | 4 0 |
| Low-fat milk/Skimmed milk/Soya milk/<br>Almond milk/Coconut milk/Oat milk          |            | Coffee with caramel syrup, finished                                                         | 40  |
|                                                                                    |            | with cream and caramel.                                                                     |     |
|                                                                                    |            | DATE AFFOGATO KCAL 228                                                                      | 4 2 |
| BATEEL SIGNATURE SAUDI QAHWA                                                       |            | Rich Bateel espresso poured                                                                 |     |
| Lightly roasted Jazani coffee, served in a dallah flask with organic rhutab dates. |            | over artisanal date gelato.                                                                 |     |
| Ü                                                                                  |            | VALRHONA HOT CHOCOLATE KCAL 452                                                             | 40  |
| Small (three dates) KCAL 24  Medium (seven dates) KCAL 45                          | 5 5<br>8 4 | French Valrhona hot chocolate finished with foamed milk.                                    |     |
| ,                                                                                  |            | militied with redirice mink.                                                                |     |
| SPICED SAUDI QAHWA KCAL 140                                                        | 7 2        | VEGAN HOT CHOCOLATE KCAL 205                                                                | 4 2 |
| A Saudi Blend sourced from the high mountains of Jazan Region, infused with        |            | Dairy-free hot chocolate made with almond milk.                                             |     |
| saffron and cardamom, served in a dallal flask with three organic rhutab dates.    | h          |                                                                                             |     |
| DATE SEED COFFEE                                                                   |            | ENHANCE VOLD DRINK                                                                          |     |
| An invigorating caffeine-free and                                                  |            | ENHANCE YOUR DRINK                                                                          |     |
| antioxidant coffee, made from roasted date seeds and brewed fresh at your table    | e.         |                                                                                             |     |
| Classic Roast KCAL 193                                                             | 5 2        | CARAMEL SYRUP KCAL 82 / VANILLA SYRUP KCAL 84 / CARDAMOM SYRUP KCAL 89 / DATE SYRUP KCAL 84 | 9   |
| Infused with Cardamom KCAL 198                                                     | 5 7        | WHIPPED CREAM KCAL 60 / EXTRA ESPRESSO KCAL 5                                               | 7   |
|                                                                                    |            | SINGLE ORIGIN BEANS                                                                         | 7   |