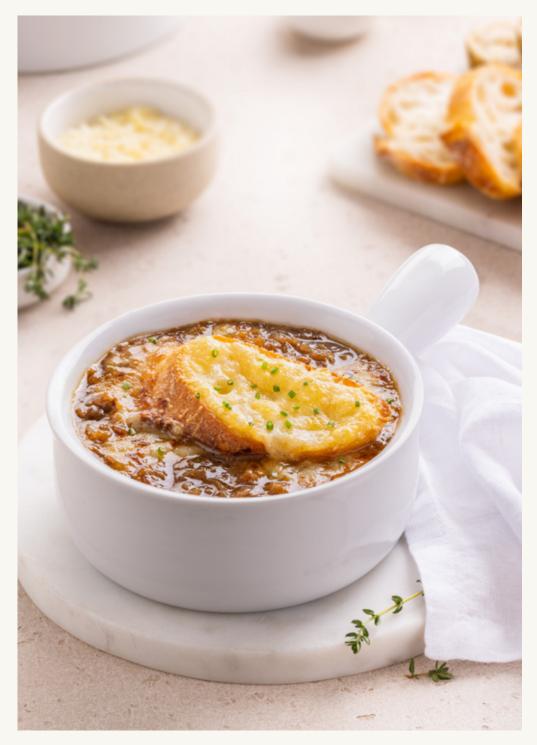

# CLASSIC FRENCH ONION (KCAL 509) 6 2

Slow-cooked Roscoff onions from Brittany, roasted beef broth and a homemade baguette crouton with caramalised Comté and Gruyère.