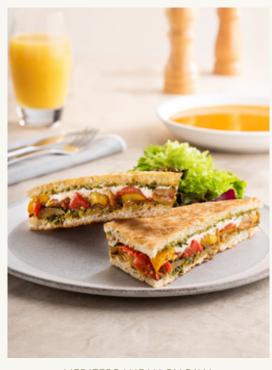

#### **MEDITERRANEAN** 98 PIADINA (1) (1) KCAL 549

Grilled Spanish red and yellow pepper, egaplant and zucchini inside a crisp Italian flatbread with stracciatella cheese and salsa verde

MEDITERRANEAN PIADINA