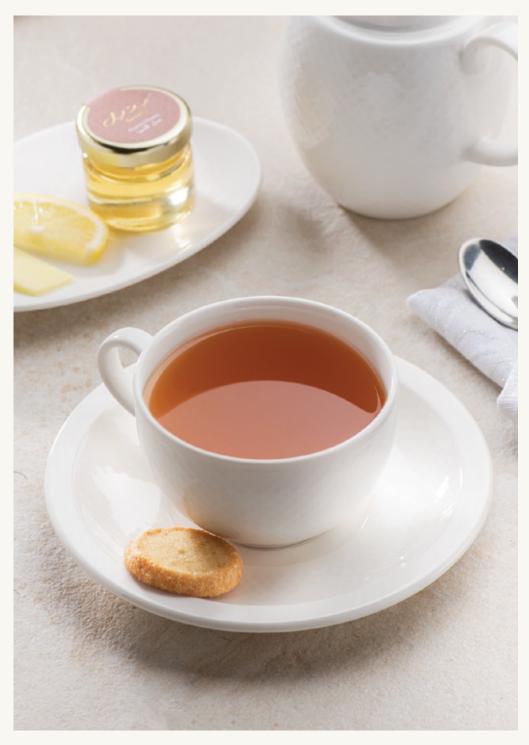

# FINE TEAS

LEMON & GINGER

Our curated collection of speciality teas has been ethically sourced from single gardens in the world's premier regions.

## INFUSIONS

| ROOIBOS DES VAHINÉS KCAL 8  Rooibos tea with rosebuds, marigold and vanilla. | 2 9   |
|------------------------------------------------------------------------------|-------|
| CHAMOMILE KCAL5                                                              | 2 9   |
| Fine chamomile tea with a floral aromo                                       | 1.    |
| LEMON & GINGER KCAL 41                                                       | 3 6   |
| Black tea with ginger, lemon, honey and cinnamon.                            |       |
| TRADITIONAL MOROCCAN                                                         | 42/62 |
| Moroccan speciality of green tea and mint leaves.                            |       |
| Small KCAL 14 / Large KCAL 58                                                |       |