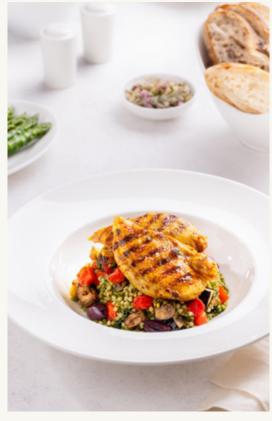

## GREEK GRILLED CHICKEN (NEW) KCAL 643 135

Corn-fed baby chicken with wild oregano and spices from Crete, buckwheat, pistachio, kale, eggplant, roasted peppers and Kalamata olives.

GREEK GRILLED CHICKEN