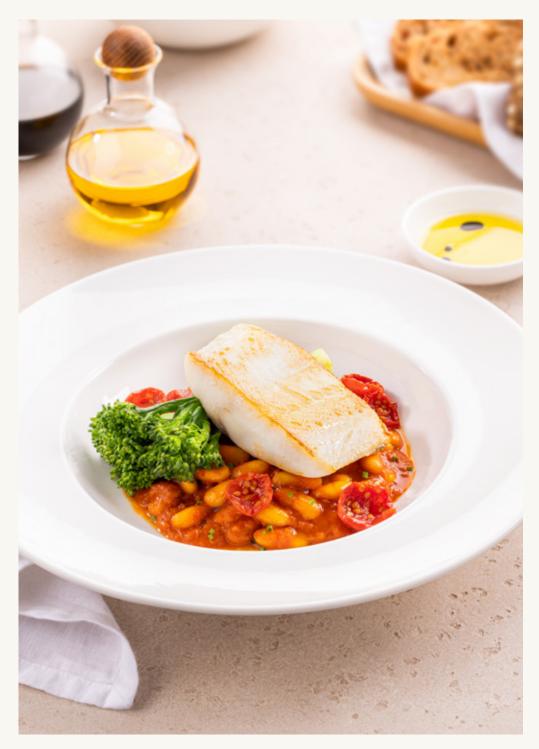

# RED SNAPPER RIOJANA (KW) KCAL 430 155

Roijan-style red snapper with a slow-cooked stew of white beans, piquillo peppers, saffron and tender stem broccoli.